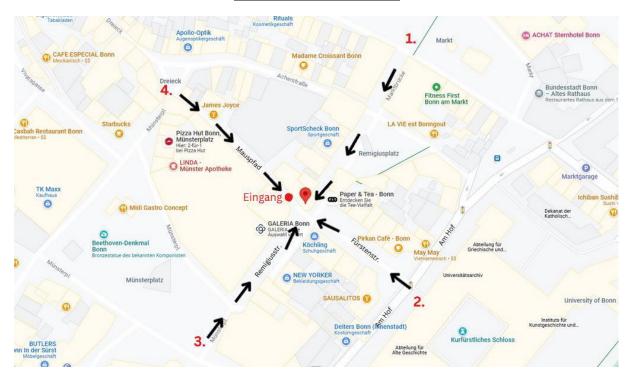

# **Description of the route**

### 1. Access from the "Markt":

Turn into "Remigiusplatz" street. Walk straight ahead until you see a Fielmann branch on your right. Walk past the entrance to the Fielmann branch and turn right into "Mauspfad". The entrance to the notary's office is on your right after about 20m.

#### 2. Access from the street "Am Hof":

From the street "Am Hof" turn into "Fürstenstraße". Walk along Fürstenstrasse until you come to an intersection. On the opposite right side of the intersection you will see a Fielmann branch. Cross the intersection and continue straight ahead past the Fielmann branch into the "Mauspfad". The entrance to the notary's office is on your right after about 20m.

#### 3. Access from "Münsterplatz":

Walk towards the entrance of the Sinn clothing store. The Bonn Minster is on your right-hand side. Before the entrance to Sinn, turn left into "Remigiusstrasse". Walk straight ahead until you see a Fielmann branch on your left. Before the entrance to the Fielmann branch, turn left into "Mauspfad". The entrance to the notary's office is on your right after about 20m.

## 4. Access from the "Dreieck":

Once you are at the "Dreieck", turn onto the street "Mauspfad". Walk straight ahead along the "Mauspfad", at the end of which you will find the entrance to the notary's office on your left.